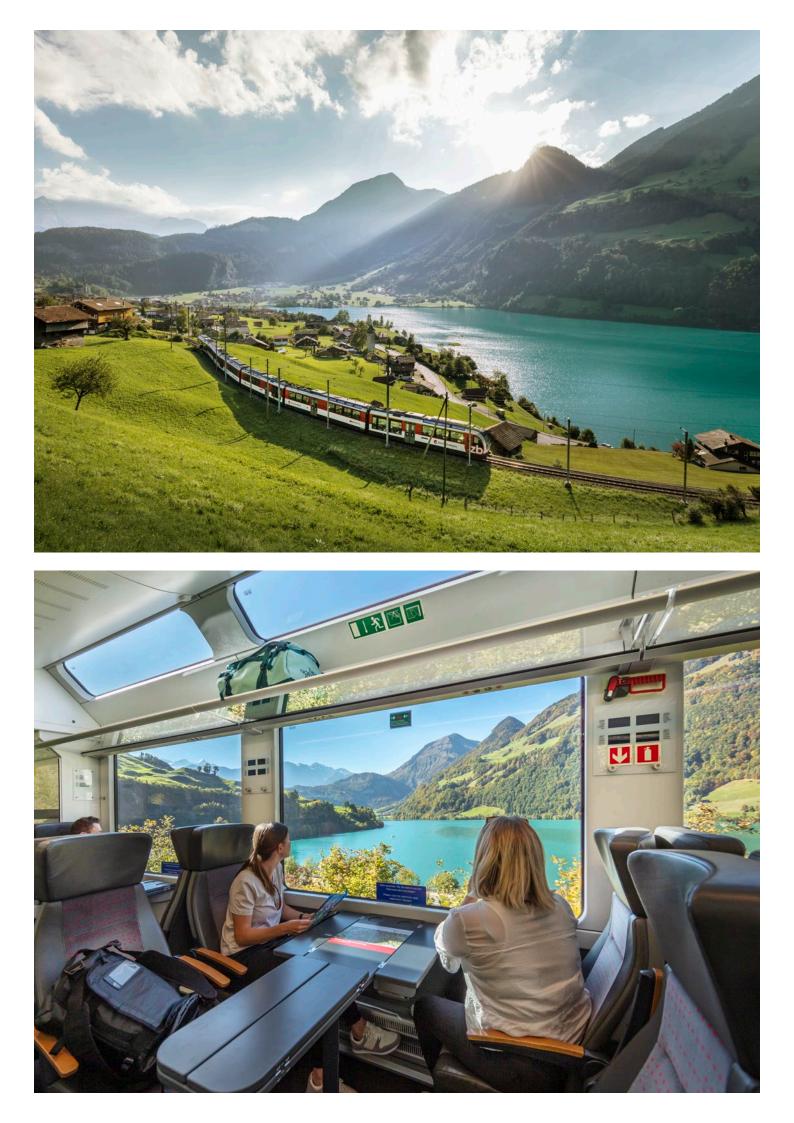

## Luzern-Interlaken Express.

Enjoy the experience on our premium panoramic route. 365 days a year. 14 connections per day and direction, hourly between 7.00 and 20.00.