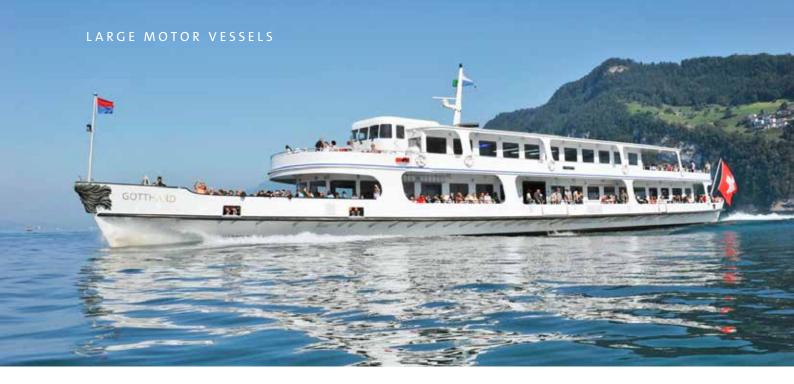

#### BANQUET SEATS

| 1 Main deck front | 40  |
|-------------------|-----|
| 2 Main deck salon | 67  |
| 3 Upper deck aft  | 64  |
| Total             | 171 |
| Numb er of salons | 3   |

#### OUTDOOR SEATS

| Main deck front  | 80  |
|------------------|-----|
| Main deck aft    | 88  |
| Upper deck front | 158 |
| Upper deck aft   | 45  |
| Total            | 371 |

- Built in 1902
- Ornate Rococo salon
- Cozy upper deck cabin for 10 people 4
- Panorama restaurant on the upper deck
- The only paddle steamer capable of navigating Lake Alpnach and reaching Alpnachstad