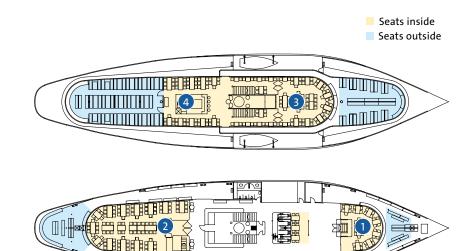

#### BANQUET SEATS

| 1                     | Main deck front  | 40  |  |
|-----------------------|------------------|-----|--|
| 2 Main deck salon 108 |                  |     |  |
| 3                     | Queens Salon     | 66  |  |
| 4                     | Upper deck aft   | 76  |  |
|                       | Total            | 290 |  |
|                       | Number of salons | 4   |  |

#### OUTDOOR SEATS

| Main deck front | 91  |
|-----------------|-----|
| Main deck aft   | 124 |
| Uper deck front | 119 |
| Upper deck aft  | 182 |
| Total           | 516 |
|                 |     |

∿