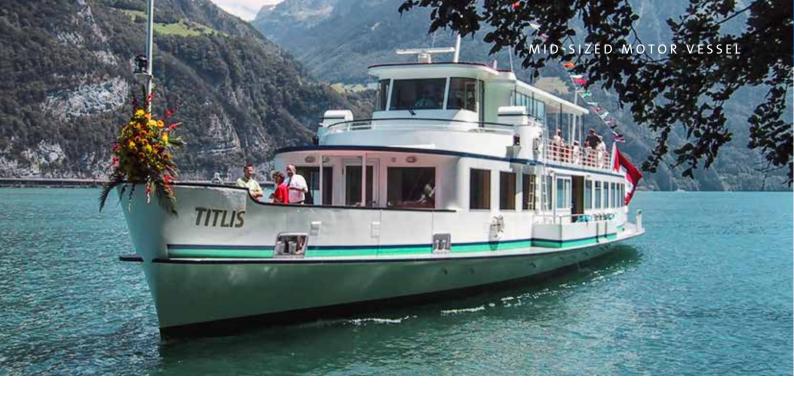

### Motor Vessel Titlis

Originally launched in 1951 and comprehensively rebuilt in 2001, this classic vessel offers a cozy environment for small or medium-sized groups. Take advantage of the wind-sheltered outdoor seats on the upper deck.

#### BANQUET SEATS

| 1 Main deck front | 28  |
|-------------------|-----|
| 2 Main deck aft   | 70  |
| Opper deck        | 26  |
| Total             | 124 |
| Number of salons  | 3   |

#### OUTDOOR SEATS

| Main deck front | 27  |
|-----------------|-----|
| Main deck aft   | 33  |
| Main deck aft   | 71  |
| Total           | 131 |

- Wind-sheltered outdoor seats on the upper deck
- Cozy main deck cabin
- Limited catering options