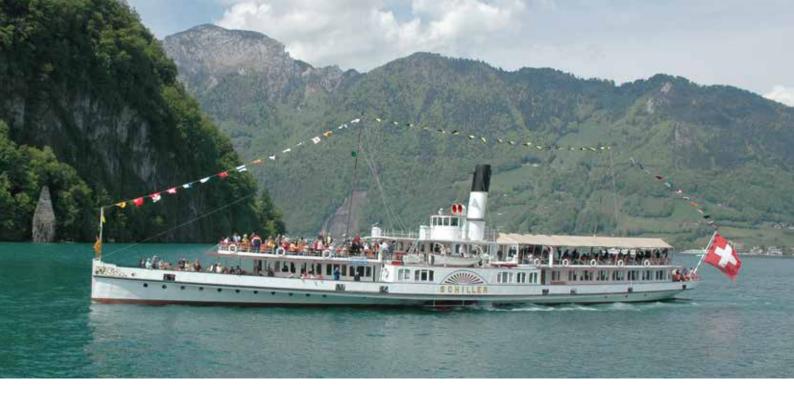

### **Steamboat Schiller**

Famed for its stylish Art Nouveau salon with lush woodwork, this popular steamer is a true summer vessel thanks to its spacious open decks and large sun awning.

#### SPECIAL FEATURES

Upper deck aft

Total

167

473

- Built in 1906
- Dignified Art Nouveau salon
- Cozy upper deck cabin for 13 people 3
- Panoramic upper deck with fresh air but partly wind-sheltered seating