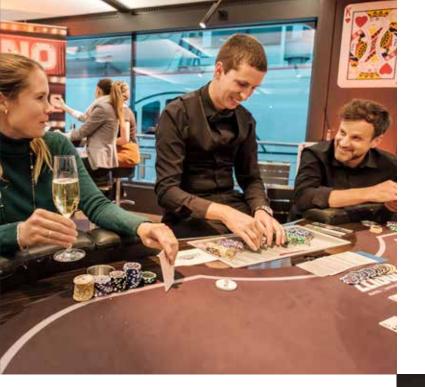

### Casino evening

«Rien ne va plus!» Spin the roulette wheel, roll the dice or try to hit 21 at the Black Jack table. Bring your friends along for a fun evening «Vegas style».