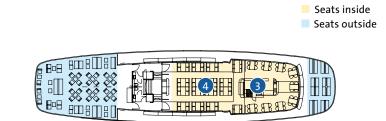

### Motor Vessel Cirrus

Our trendy catamaran offers maximum flexibility for modular furniture arrangements, making the ship suitable for a number of smaller events. The full-size glass windows afford excellent views of the Alpine scenery.

#### BANQUET SEATS

| 1 Main deck      | 120 |
|------------------|-----|
| Total            | 120 |
| Number of salons | 1   |

#### OUTDOOR SEATS

| Main deck front | 39 |
|-----------------|----|
| Main deck aft   | 21 |
| Total           | 60 |

- Plenty of space on just one deckSuitable for small concerts, recep-
- tions or intimate banquets

  Comfortable lounge furniture
- (on request)
- Large panoramic windows and attractive panoramic seats at the front 2