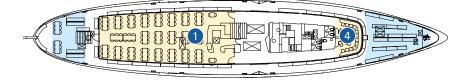

# Steamboat Stadt Luzern

Since May 2021 our flagship is back in regular service after a thorough and very stylish overhaul. This icon of the 1920s has now also been designated as a historic monument.

#### BANQUET SEATS

| 1                     | Main deck front  | 40  |  |
|-----------------------|------------------|-----|--|
| 2 Main deck salon 108 |                  |     |  |
| 3                     | Queens Salon     | 66  |  |
| 4                     | Upper deck aft   | 76  |  |
|                       | Total            | 290 |  |
|                       | Number of salons | 4   |  |

#### OUTDOOR SEATS

| Main deck front | 91  |
|-----------------|-----|
| Main deck aft   | 124 |
| Uper deck front | 119 |
| Upper deck aft  | 182 |
| Total           | 516 |
|                 |     |

∿

### MAJOR OVERHAUL UNTIL 2021

- Reconstruction of the original Art Deco interior, including furniture
- New, modern kitchen
- Replacement of the original steam boiler
- Designation as a historic monument