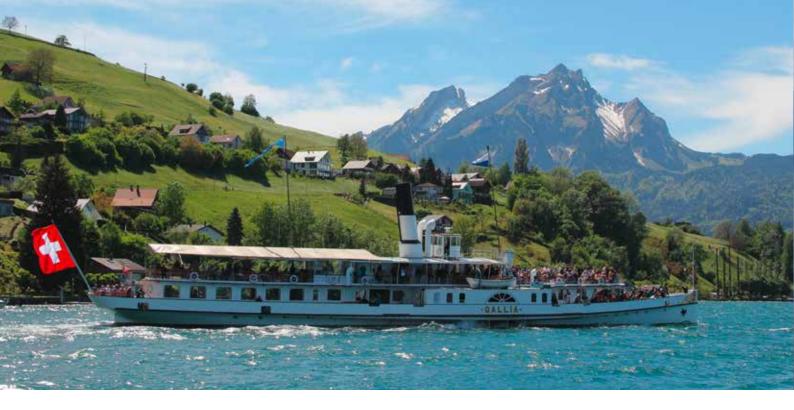

### Steamboat Gallia

Sporting the Latin name of France, this paddle steamer features lots of Francophone flair and Gallic panache, including the elegant salon in an New Empire style. Gallia is also the fastest paddle steamer on a European lake.

| Main deck front  | 83  |
|------------------|-----|
| Main deck aft    | 80  |
| Upper deck front | 144 |
| Upper deck aft   | 121 |
| Total            | 428 |
|                  |     |

- Built in 1913
- Beautiful salon in a French style
- Cozy upper deck cabin for 12 people 3
- Panoramic upper deck with fresh air but partly wind-sheltered seating