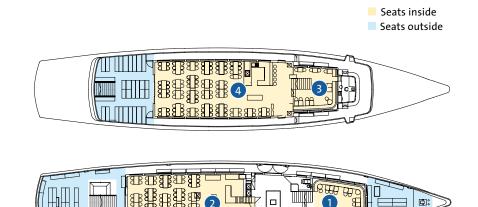

### Motor Vessel Diamant

(1)1月1日 日本1月1日 

Our ultra modern, state-of-the-art event ship redefines passenger navigation in Switzerland and is an event ship par excellence. The innovation and ingenuity behind its design are unmatched, as is the capacity with 400 banquet seats.

#### SPECIAL FEATURES

- · Passenger elevator from the main deck to the sun deck
- Large gallery with multi-purpose capability and a glass dome
- Aqua terrace on the main deck aft with lake water foot bath
- Compass Lounge with bar on the top level sun deck
- Panoramic deck
- Nautilus Cabin with underwater views

• Extensive electronic equipment for multi-media event support

| BANQUET | SEATS |
|---------|-------|
|---------|-------|

| 1          | Main deck salon                     | 168 – 20                                             | 00            |
|------------|-------------------------------------|------------------------------------------------------|---------------|
| la         | Bow salon                           | 14 Lounge seats (Standar<br>24 Banquet seats (maxima | Seats outside |
| 2          | Upper deck salon<br>(open gallery)  | 128 – 14                                             |               |
| 2          | Uper deck salon<br>(closed gallery) | 196 (maxima                                          |               |
|            | Total                               | 296 – 42                                             | 20            |
|            | Number of salons                    | 3                                                    |               |
|            | TSIDE SEATS<br>EATHER DEPENDEN      | т)                                                   |               |
| Ъ          | Main deck aft                       | 100                                                  |               |
| <b>2</b> b | Upper deck aft                      | 45                                                   |               |
| 3          | Sun deck                            | 100                                                  |               |
|            |                                     |                                                      |               |

### BANQUET FOR UP TO 400 PEOPLE

Fitted with high performance catering equipment and the latest kitchen amenities, our event ship makes it possible to serve up to 400 people simultaneously. Take advantage of these facilities and celebrate truly grand functions.