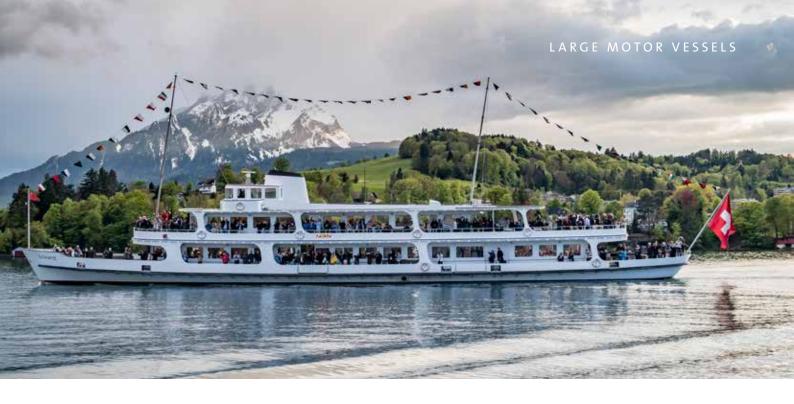

#### MODERN **MOTOR VESSELS**

LARGE **MOTOR VESSELS**  PANORAMIC BOATS AND MID-SIZED **MOTOR VESSEL** 

### Motor Vessel Gotthard

MS Gotthard radiates the style and flair of the 1960s. Its luminous interior is extravagant and eye-catching! The distinctive design as well as the spacious open decks make the ship very popular for charter cruises.

#### BANQUET SEATS

| 1 | Main deck                             | 142 |
|---|---------------------------------------|-----|
| 2 | Upper deck front<br>(separable space) | 24  |
| 3 | Upper deck aft                        | 124 |
|   | Total                                 | 290 |
|   | Number of salons                      | 2   |

#### OUTDOOR SEATS

| Main deck front  | 56  |
|------------------|-----|
| Main deck aft    | 62  |
| Upper deck front | 48  |
| Upper deck aft   | 104 |
| Total            | 270 |

#### SPECIAL FEATURES

- Extravagant interior with colorful furnishings
  Panorama seats on the
- main deck 4
- Two large, multi-purpose salons

Seats insideSeats outside