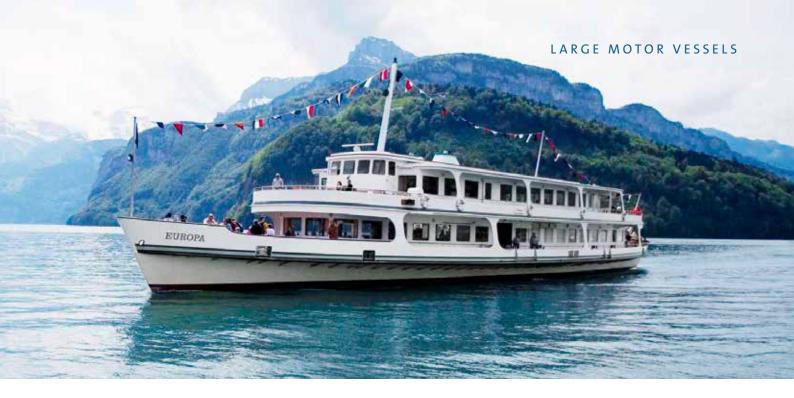

# Motor Vessel Europa

This functional vessel features two large salons and a timeless interior with two bars.

#### BANQUET SEATS

| <ol> <li>Main deck front</li> </ol> | 44  |
|-------------------------------------|-----|
| <ol> <li>Main deck aft</li> </ol>   | 92  |
| 3 Upper deck                        | 146 |
| Total                               | 282 |
| Number of salons                    | 3   |

#### OUTDOOR SEATS

| Main deck front  | 78  |
|------------------|-----|
| Main deck aft    | 72  |
| Upper deck front | 71  |
| Upper deck aft   | 164 |
| Total            | 385 |
|                  |     |

#### SPECIAL FEATURES

- Two large salons
- A bar on each deck

Seats inside