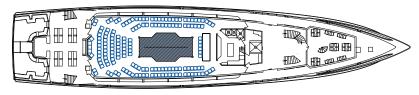

# Steamboat Stadt Luzern

Since May 2021 our flagship is back in regular service after a thorough and very stylish overhaul. This icon of the 1920s has now also been designated as a historic monument.

#### BANQUET SEATS

| 1                     | Main deck front  | 40  |  |
|-----------------------|------------------|-----|--|
| 2 Main deck salon 108 |                  |     |  |
| 3                     | Queens Salon     | 66  |  |
| 4                     | Upper deck aft   | 76  |  |
|                       | Total            | 290 |  |
|                       | Number of salons | 4   |  |

#### OUTDOOR SEATS

| Main deck front | 91  |
|-----------------|-----|
| Main deck aft   | 124 |
| Uper deck front | 119 |
| Upper deck aft  | 182 |
| Total           | 516 |
|                 |     |

∿

### MAJOR OVERHAUL UNTIL 2021

- Reconstruction of the original Art Deco interior, including furniture
- New, modern kitchen
- Replacement of the original steam boiler
- Designation as a historic monument