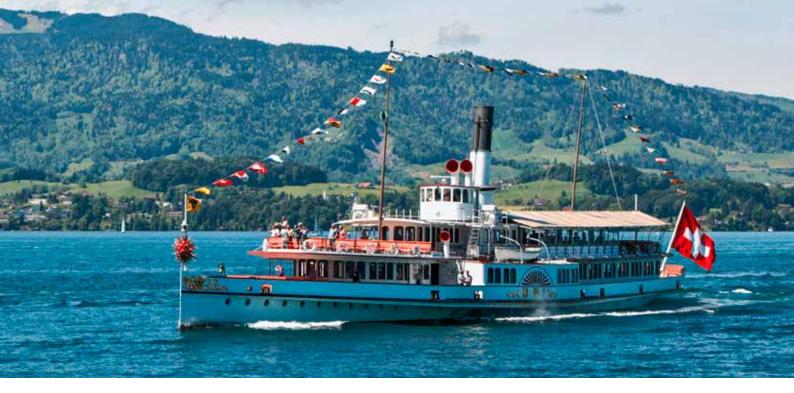

# Steamboat Unterwalden

The paddle steamer Unterwalden has been listed as national historic landmark and since its comprehensive overhaul in 2011 presents itself in mint condition. Experience for yourself the luxurious Rococo salon on the main deck.

#### OUTDOOR SEATS

| Main deck front  | 80  |
|------------------|-----|
| Main deck aft    | 88  |
| Upper deck front | 158 |
| Upper deck aft   | 45  |
| Total            | 371 |

- Built in 1902
- Ornate Rococo salon
- Cozy upper deck cabin for 10 people 4
- Panorama restaurant on the upper deck
- The only paddle steamer capable of navigating Lake Alpnach and reaching Alpnachstad