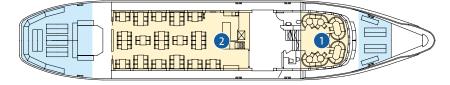

### Motor Vessel Titlis

Originally launched in 1951 and comprehensively rebuilt in 2001, this classic vessel offers a cozy environment for small or medium-sized groups. Take advantage of the wind-sheltered outdoor seats on the upper deck.

#### BANQUET SEATS

| 1 Main deck front | 28  |
|-------------------|-----|
| 2 Main deck aft   | 70  |
| Opper deck        | 26  |
| Total             | 124 |
| Number of salons  | 3   |

#### OUTDOOR SEATS

| Main deck front | 27  |
|-----------------|-----|
| Main deck aft   | 33  |
| Main deck aft   | 71  |
| Total           | 131 |

- Wind-sheltered outdoor seats on the upper deck
- Cozy main deck cabin
- Limited catering options