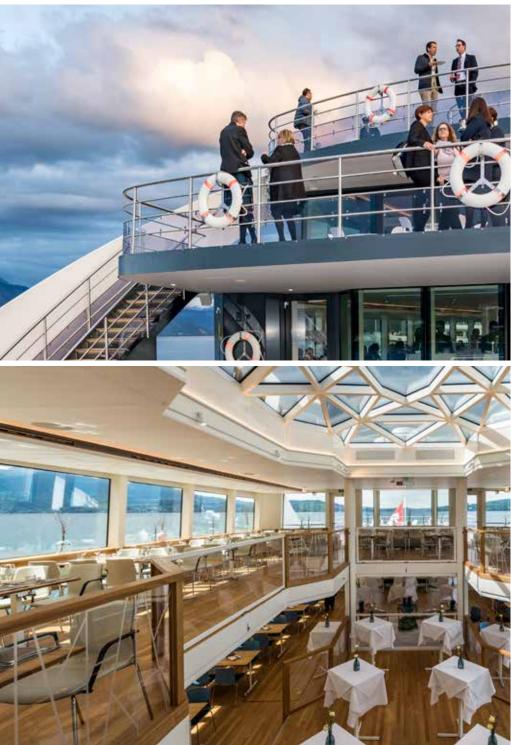

### Motor Vessel Diamant

(1)1月1日 日本1月1日 

Our ultra modern, state-of-the-art event ship redefines passenger navigation in Switzerland and is an event ship par excellence. The innovation and ingenuity behind its design are unmatched, as is the capacity with 400 banquet seats.

#### SPECIAL FEATURES

- · Passenger elevator from the main deck to the sun deck
- Large gallery with multi-purpose capability and a glass dome
- Aqua terrace on the main deck aft with lake water foot bath
- Compass Lounge with bar on the top level sun deck
- Panoramic deck
- Nautilus Cabin with underwater views

### LIVE CONCERT

The size and scale of the open gallery is perfectly dimensioned for exquisite concerts with excellent acoustics. Enjoy the exciting combination of live music and Lake Lucerne's landscape.