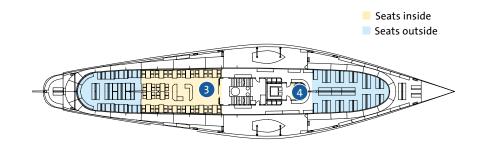

#### BANQUET SEATS

| 1                     | Main deck front  | 40  |  |
|-----------------------|------------------|-----|--|
| 2 Main deck salon 108 |                  |     |  |
| 3                     | Queens Salon     | 66  |  |
| 4                     | Upper deck aft   | 76  |  |
|                       | Total            | 290 |  |
|                       | Number of salons | 4   |  |

#### OUTDOOR SEATS

| Main deck front | 91  |
|-----------------|-----|
| Main deck aft   | 124 |
| Uper deck front | 119 |
| Upper deck aft  | 182 |
| Total           | 516 |
|                 |     |

∿