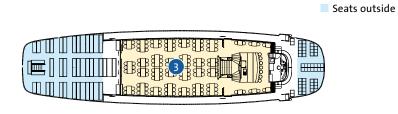

#### BANQUET SEATS

| 1                     | Main deck front  | 40  |  |
|-----------------------|------------------|-----|--|
| 2 Main deck salon 108 |                  |     |  |
| 3                     | Queens Salon     | 66  |  |
| 4                     | Upper deck aft   | 76  |  |
|                       | Total            | 290 |  |
|                       | Number of salons | 4   |  |

#### OUTDOOR SEATS

| Main deck front | 91  |
|-----------------|-----|
| Main deck aft   | 124 |
| Uper deck front | 119 |
| Upper deck aft  | 182 |
| Total           | 516 |
|                 |     |

∿