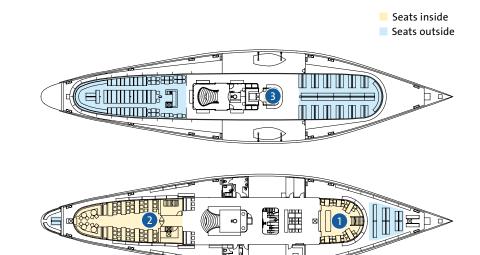

### Steamboat Gallia

Sporting the Latin name of France, this paddle steamer features lots of Francophone flair and Gallic panache, including the elegant salon in an New Empire style. Gallia is also the fastest paddle steamer on a European lake.

#### BANQUET SEATS

| <ol> <li>Main deck front</li> </ol> | 28 |
|-------------------------------------|----|
| <ol> <li>Main deck salon</li> </ol> | 70 |
| Total                               | 98 |
| Number of salons                    | 2  |
| OUTDOOR SEATS                       |    |

| Main deck front  | 83  |
|------------------|-----|
| Main deck aft    | 80  |
| Upper deck front | 144 |
| Upper deck aft   | 121 |
| Total            | 428 |
|                  |     |

- Built in 1913
- Beautiful salon in a French style
- Cozy upper deck cabin for 12 people 3
- Panoramic upper deck with fresh air but partly wind-sheltered seating