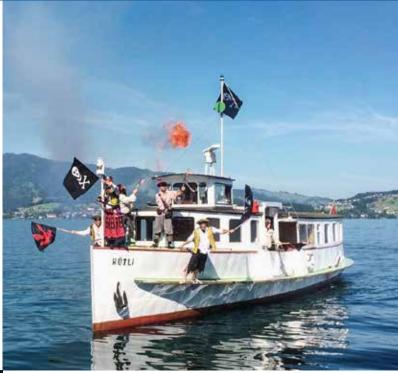

### Pirate raid

Starved for some action? Well this swashbuckling adventure will certainly provide an adrenalin boost for young and old. Set sail for the Seven Seas but beware of the buccaneers! After the staged raid on your charter ship, you can recover from the pirate intermezzo with a light aperitif and some welcome wine.