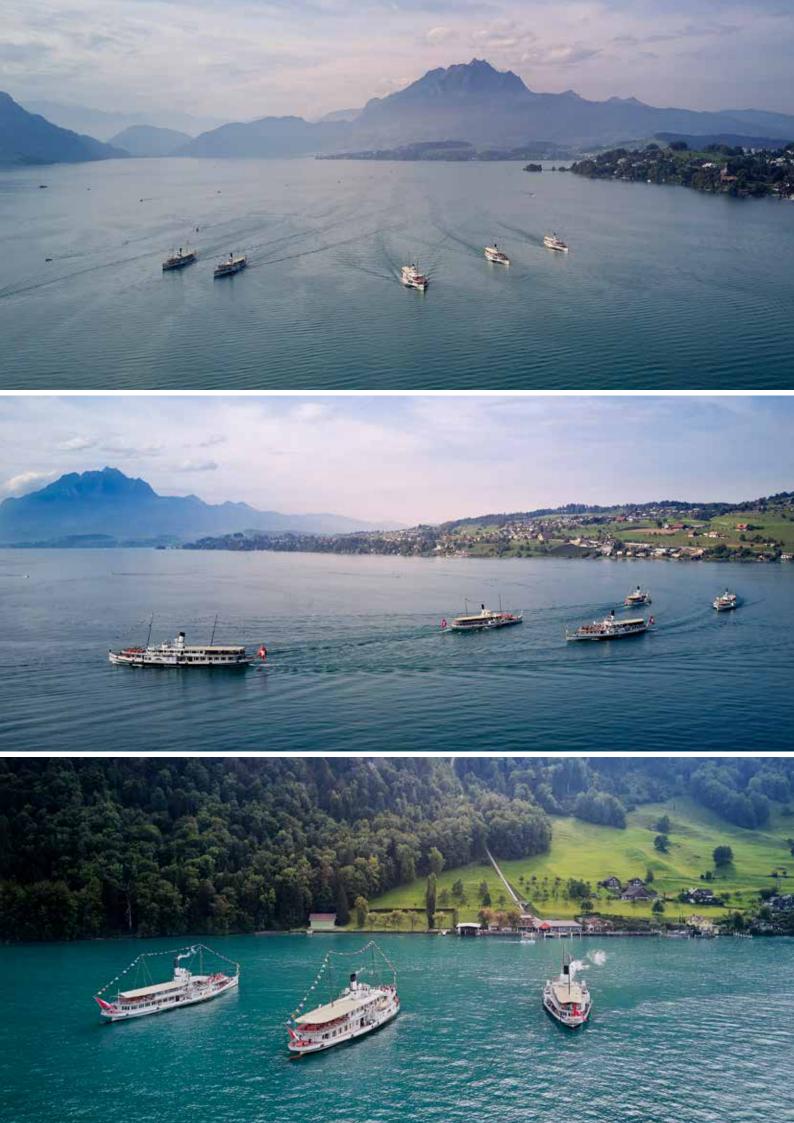

### Welcome

Provide your guests with memorable moments and unforgettable entertainment by giving them a unique getaway on Lake Lucerne. Let the natural spectacle and the stunning landscape of Central Switzerland enchant everyone. Our elegant vessels are the perfect venue for private events or corporate functions.

Charter your very own ship and let us customize the cruise according to your wishes. Our fleet is available 365 days a year and every season offers its own charm.

# Cruising routes on Lake Lucerne

Surprise your guests with a relaxing cruise and a customized program.

Lucerne – Tribschen – Kastanienbaum – Kreuztrichter – Meggenhorn – Lucerne

Lucerne – Tribschen – Kehrsiten-Bürgenstock – Vitznau – Weggis – Meggenhorn – Lucerne

Lucerne – Tribschen – Weggis – Beckenried – Treib – Schillerstein – Brunnen – Vitznau – Kreuztrichter – Meggenhorn – Lucerne

Lucerne – Tribschen – Kastanienbaum – Stansstad – Kehrsiten-Bürgenstock – Treib – Schillerstein – Rütli – Brunnen – Vitznau – Kreuztrichter – Meggenhorn – Lucerne

Lucerne – Tribschen – Kastanienbaum – Hergiswil – Stansstad – Kehrsiten-Bürgenstock – Beckenried – Treib – Schillerstein – Rütli – Bauen – Isleten – Flüelen – Tellsplatte – Brunnen – Vitznau – Kreuztrichter – Meggenhorn – Lucerne