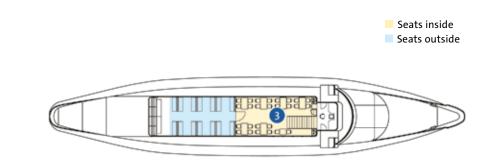

#### BANQUET SEATS

| 1 Main deck front | 28  |
|-------------------|-----|
| 2 Main deck aft   | 70  |
| Opper deck        | 26  |
| Total             | 124 |
| Number of salons  | 3   |

#### OUTDOOR SEATS

| Main deck front | 27  |
|-----------------|-----|
| Main deck aft   | 33  |
| Main deck aft   | 71  |
| Total           | 131 |

- Wind-sheltered outdoor seats on the upper deck
- Cozy main deck cabin
- Limited catering options