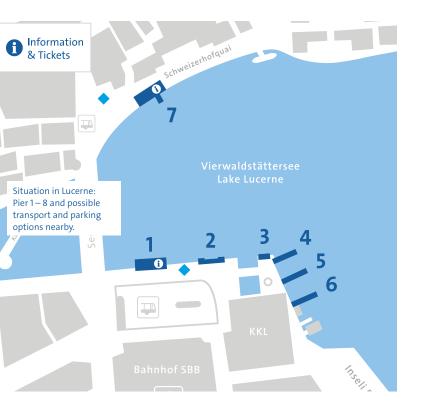

# Lucerne, the perfect location

Take advantage of our fantastic location in the geographic center of Switzerland. Within Lucerne, our boat piers are conveniently located right outside the railway station with parking decks for private cars and just a few steps from the nearby Inseli parking lot for large tour buses (unloading and inviting the guests).

### Charter cruises from different towns and piers

You have the possibility to commence or conclude your private charter cruise from any of our piers along Lake Lucerne. The empty transfer costs from our base in Lucerne to your chosen starting or finishing location will simply be added to the charter invoice.