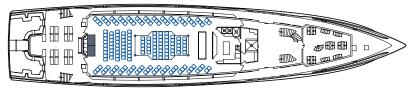

### Motor Vessel Gotthard

MS Gotthard radiates the style and flair of the 1960s. Its luminous interior is extravagant and eye-catching! The distinctive design as well as the spacious open decks make the ship very popular for charter cruises.

#### BANQUET SEATS

| 1 | Main deck                             | 142 |
|---|---------------------------------------|-----|
| 2 | Upper deck front<br>(separable space) | 24  |
| 3 | Upper deck aft                        | 124 |
|   | Total                                 | 290 |
|   | Number of salons                      | 2   |

#### OUTDOOR SEATS

| Main deck front  | 56  |
|------------------|-----|
| Main deck aft    | 62  |
| Upper deck front | 48  |
| Upper deck aft   | 104 |
| Total            | 270 |

#### SPECIAL FEATURES

- Extravagant interior with colorful furnishings
  Panorama seats on the
- main deck 4
- Two large, multi-purpose salons

Seats insideSeats outside