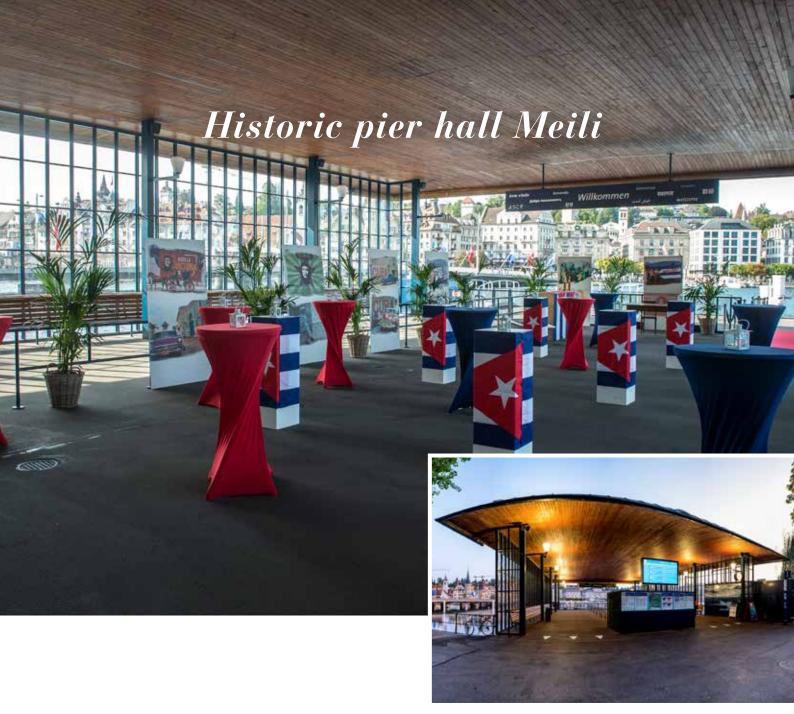

Please consult our detailed catering brochure for a comprehensive overview of all drink and dining options. You may find this at: **www.schiffsmiete.ch** 

Tastefully renovated in 2018/2019, the elegant pier hall Meili in Lucerne is the ideal venue for a group gathering or a welcome drink, prior to commencing a charter cruise on the lake. The grade listed building dates from the 1930s and was designed by the famed Swiss architect Armin Meili. Feel the vibe of that era and enjoy the fine views of the city and mountains. Thanks to the spacious and open ambiance, the pier hall allows you the breathe the fresh air of the lake and get in the mood for the ensuing event. Conveniently located right outside of the railway station, the pier hall is the ideal place to arrive by public transport or private vehicle, as nearby parking is also available. Start your event at the pier early and thereby allow everyone enough time and flexibility to arrive individually.

The historic pier hall Meili is suitable for aperitif events of up to 350 people and can only be combined with a boat rental! Please contact us for further details.