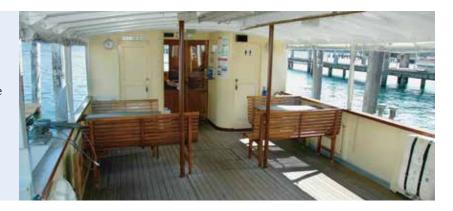

### Motor Vessel Rütli

These historic motor vessel offer lots of authentic «retro» charm and allow you take a journey back in time to the 1920s and 30s.

|                  |    | <ul> <li>Seats inside</li> <li>Seats outside</li> </ul> |
|------------------|----|---------------------------------------------------------|
| SEATS            |    | MS Rütli                                                |
| MS Rütli (Salon) | 36 |                                                         |
| OUTDOOR SEAT     | S  |                                                         |
| MS Rütli         | 16 |                                                         |

- Wind-sheltered outdoor seats on the main deck
- Cozy cabin
- No onboard catering infrastructure
- No power connection
- Cold appetizers and drinks can be organized through Gastronomie Vierwaldstättersee
- Own catering can be organized by yourself without extra charge