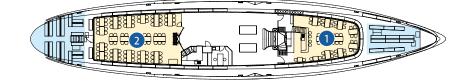

#### BANQUET SEATS

| 1 Main deck      | 120 |
|------------------|-----|
| Total            | 120 |
| Number of salons | 1   |

#### OUTDOOR SEATS

| Main deck front | 39 |
|-----------------|----|
| Main deck aft   | 21 |
| Total           | 60 |

- Plenty of space on just one deckSuitable for small concerts, recep-
- tions or intimate banquets

  Comfortable lounge furniture
- (on request)
- Large panoramic windows and attractive panoramic seats at the front 2