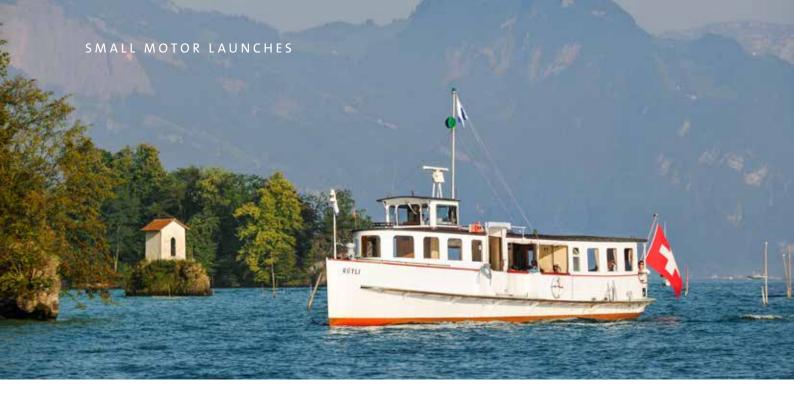

### Motor Vessel Rütli

These historic motor vessel offer lots of authentic «retro» charm and allow you take a journey back in time to the 1920s and 30s.

|                  |    | <ul> <li>Seats inside</li> <li>Seats outside</li> </ul> |
|------------------|----|---------------------------------------------------------|
| SEATS            |    | MS Rütli                                                |
| MS Rütli (Salon) | 36 |                                                         |
| OUTDOOR SEAT     | S  |                                                         |
| MS Rütli         | 16 |                                                         |

- Wind-sheltered outdoor seats on the main deck
- Cozy cabin
- No onboard catering infrastructure
- No power connection
- Cold appetizers and drinks can be organized through Gastronomie Vierwaldstättersee
- Own catering can be organized by yourself without extra charge