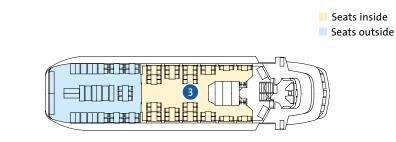

### Motor Vessel Weggis | Brunnen | Flüelen

These three sister ships all date from the early 1990s and feature modern amenities such as elegant salons with mahogany wood paneling. A distinctive feature are the main deck front rondels, which accommodate attractive panorama lounges.

#### **BANQUET SEATS**

|                                   | Flüelen        |     |  |
|-----------------------------------|----------------|-----|--|
|                                   | Weggis Brunnen |     |  |
| 1 Rondel                          | 22             | 22  |  |
| <ol> <li>Main deck aft</li> </ol> | 70             | 84  |  |
| 3 Upper deck                      | 60             | 60  |  |
| Total                             | 152            | 166 |  |
| Number of salons                  | 3              | 3   |  |

#### OUTDOOR SEATS

| Main deck front | 40  |
|-----------------|-----|
| Main deck aft   | 78  |
| Upper deck aft  | 81  |
| Total           | 199 |
|                 |     |

- Attractive panorama lounges in the front rondels
- Elegant interiors
- Spacious open decks