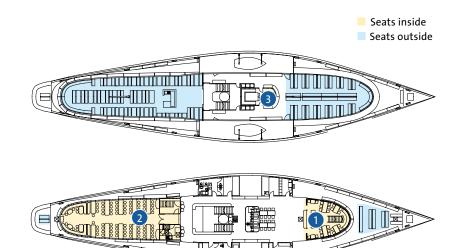

### Steamboat Gallia

Sporting the Latin name of France, this paddle steamer features lots of Francophone flair and Gallic panache, including the elegant salon in an New Empire style. Gallia is also the fastest paddle steamer on a European lake.

#### BANQUET SEATS

| <ol> <li>Main deck front</li> </ol> | 28 |
|-------------------------------------|----|
| <ol> <li>Main deck salon</li> </ol> | 70 |
| Total                               | 98 |
| Number of salons                    | 2  |
| OUTDOOR SEATS                       |    |

| Main deck front  | 83  |
|------------------|-----|
| Main deck aft    | 80  |
| Upper deck front | 144 |
| Upper deck aft   | 121 |
| Total            | 428 |
|                  |     |

- Built in 1913
- Beautiful salon in a French style
- Cozy upper deck cabin for 12 people 3
- Panoramic upper deck with fresh air but partly wind-sheltered seating