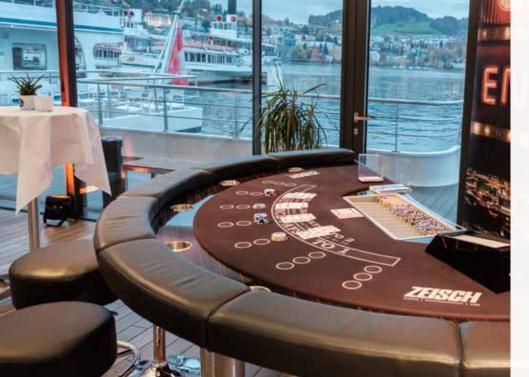

### Casino evening

«Rien ne va plus!» Spin the roulette wheel, roll the dice or try to hit 21 at the Black Jack table. Bring your friends along for a fun evening «Vegas style».