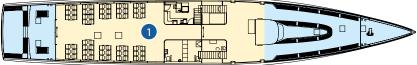

# Motor Vessel Waldstätter

This spacious, modern vessel is ideal for culinary cruises. Numerous windows and skylights provide an airy and translucent atmosphere, which is boosted by the large glass doors on the upper deck aft, which open up to the free deck.

#### BANQUET SEATS

| 1 | Main deck front  | 32  |
|---|------------------|-----|
| 2 | Main deck aft    | 108 |
| 3 | Upper deck front | 20  |
| 4 | Upper deck aft   | 116 |
|   | Total            | 276 |
|   | Number of salons | 3   |
|   |                  |     |

#### OUTDOOR SEATS

| Main deck front  | 47  |
|------------------|-----|
| Main deck aft    | 112 |
| Upper deck front | 12  |
| Upper deck aft   | 108 |
| Total            | 279 |

- Two large salons
- Spacious open decks
- Large glass doors on the upper deck aft, which open up completely