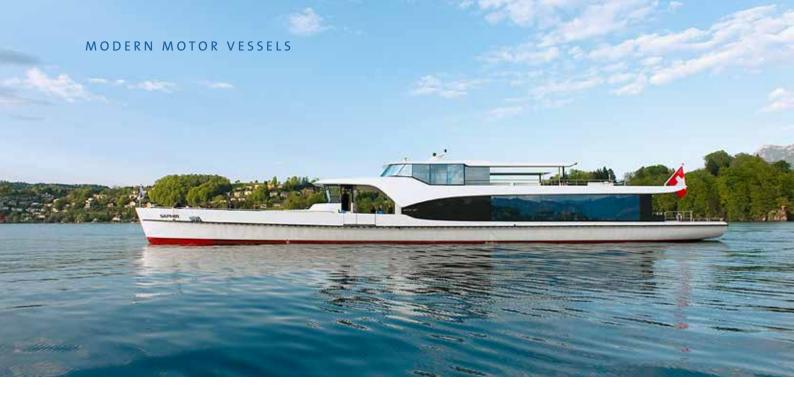

# Motor Vessel Saphir

Our popular Panorama-Yacht has been pleasing passengers ever since it was launched. With its eye-catching design and attractive appearance, this luxurious vessel has an open-air bar on the upper deck, custom-crafted furniture and an aqua terrace on the main deck.

#### OUTDOOR SEATS

| Main deck front | 35  |
|-----------------|-----|
| Main deck aft   | 32  |
| Upper deck      | 72  |
| Total           | 139 |

Seats inside
 Seats outside

- Mediterranean yacht ambience
- Open bar 2 and convertible roof on the upper deck
- Aqua terrace on the main deck aft
- Multilingual audio guide available upon request
- Limited catering options, best suited for drinks and aperitifs