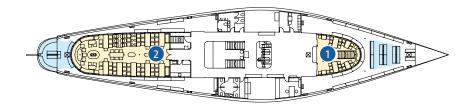

#### BANQUET SEATS

| 1 Main deck front | 40  |
|-------------------|-----|
| 2 Main deck salon | 67  |
| 3 Upper deck aft  | 64  |
| Total             | 171 |
| Numb er of salons | 3   |

#### OUTDOOR SEATS

| Main deck front  | 80  |
|------------------|-----|
| Main deck aft    | 88  |
| Upper deck front | 158 |
| Upper deck aft   | 45  |
| Total            | 371 |

- Built in 1902
- Ornate Rococo salon
- Cozy upper deck cabin for 10 people 4
- Panorama restaurant on the upper deck
- The only paddle steamer capable of navigating Lake Alpnach and reaching Alpnachstad