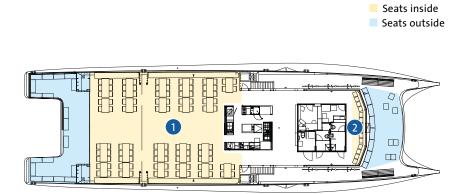

### Motor Vessel Cirrus

Our trendy catamaran offers maximum flexibility for modular furniture arrangements, making the ship suitable for a number of smaller events. The full-size glass windows afford excellent views of the Alpine scenery.

#### BANQUET SEATS

| 1 Main deck      | 120 |
|------------------|-----|
| Total            | 120 |
| Number of salons | 1   |

#### OUTDOOR SEATS

| Main deck front | 39 |
|-----------------|----|
| Main deck aft   | 21 |
| Total           | 60 |

- Plenty of space on just one deckSuitable for small concerts, recep-
- tions or intimate banquets

  Comfortable lounge furniture
- (on request)
- Large panoramic windows and attractive panoramic seats at the front 2