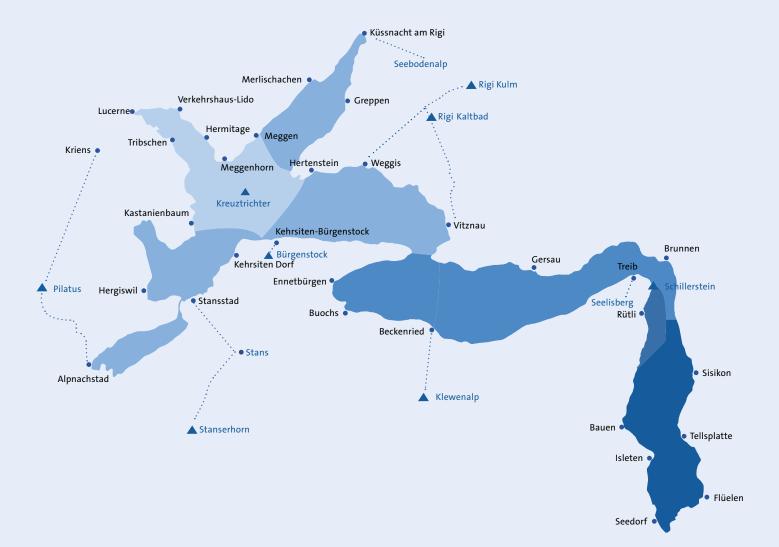

# Cruising routes on Lake Lucerne

Surprise your guests with a relaxing cruise and a customized program.

Lucerne – Tribschen – Kastanienbaum – Kreuztrichter – Meggenhorn – Lucerne

Lucerne – Tribschen – Kehrsiten-Bürgenstock – Vitznau – Weggis – Meggenhorn – Lucerne

Lucerne – Tribschen – Weggis – Beckenried – Treib – Schillerstein – Brunnen – Vitznau – Kreuztrichter – Meggenhorn – Lucerne

Lucerne – Tribschen – Kastanienbaum – Stansstad – Kehrsiten-Bürgenstock – Treib – Schillerstein – Rütli – Brunnen – Vitznau – Kreuztrichter – Meggenhorn – Lucerne

Lucerne – Tribschen – Kastanienbaum – Hergiswil – Stansstad – Kehrsiten-Bürgenstock – Beckenried – Treib – Schillerstein – Rütli – Bauen – Isleten – Flüelen – Tellsplatte – Brunnen – Vitznau – Kreuztrichter – Meggenhorn – Lucerne