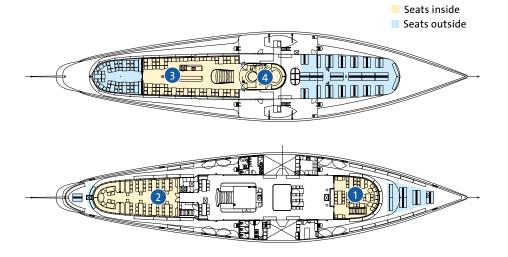

#### BANQUET SEATS

| 1                     | Main deck front  | 40  |  |
|-----------------------|------------------|-----|--|
| 2 Main deck salon 108 |                  |     |  |
| 3                     | Queens Salon     | 66  |  |
| 4                     | Upper deck aft   | 76  |  |
|                       | Total            | 290 |  |
|                       | Number of salons | 4   |  |

#### OUTDOOR SEATS

| Main deck front | 91  |
|-----------------|-----|
| Main deck aft   | 124 |
| Uper deck front | 119 |
| Upper deck aft  | 182 |
| Total           | 516 |
|                 |     |

∿